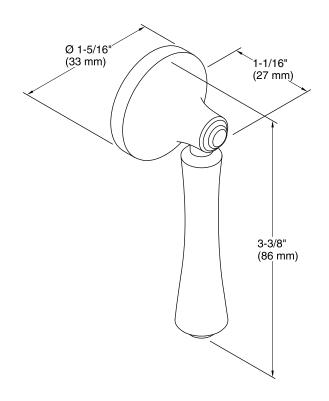

rip Lever K-20120-R

#### **Features**

- Premium metal construction for durability.
- KOHLER finishes resist corrosion and tarnish.
- For use with the K-3814-RA Corbelle<sup>™</sup> two-piece toilet.



## Codes/Standards

None Applicable

# **KOHLER® One-Year Limited Warranty**

See website for detailed warranty information.

### **Available Color/Finishes**

Color tiles intended for reference only.

| Color | Code | Description                   |
|-------|------|-------------------------------|
|       | SN   | Vibrant® Polished Nickel      |
|       | BGD  | Vibrant® Moderne Brushed Gold |
|       | BN   | Vibrant® Brushed Nickel       |
|       | BV   | Vibrant® Brushed Bronze       |
|       | 2BZ  | Oil-Rubbed Bronze             |





# Corbelle™ Trip Lever

Trip Lever K-20120-R



### **Technical Information**

All product dimensions are nominal.

#### **Notes**

Install this product according to the installation instructions.