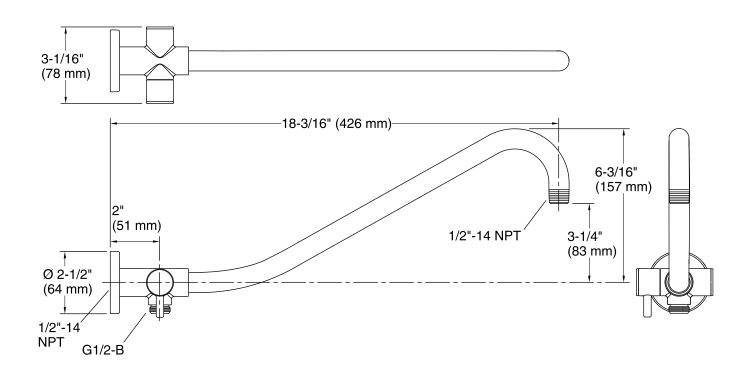

r K-76337

#### **Features**

- Diverter switches water between rainhead or handshower
- 1/2-inch NPT connection
- For use with KOHLER rainheads & handshowers (sold separately)

### Material

- Metal construction
- KOHLER finishes resist corrosion and tarnishing



### Codes/Standards

ASME A112.18.1/CSA B125.1

## **KOHLER® Faucet Lifetime Limited Warranty**

See website for detailed warranty information.

### **Available Color/Finishes**

Color tiles intended for reference only.

| Color | Code | Description              |
|-------|------|--------------------------|
|       | CP   | Polished Chrome          |
|       | SN   | Vibrant® Polished Nickel |
|       | BN   | Vibrant® Brushed Nickel  |
|       | BV   | Vibrant® Brushed Bronze  |
|       | 2BZ  | Oil-Rubbed Bronze        |







### **Technical Information**

All product dimensions are nominal.

### **Notes**

Install this product according to the installation guide.