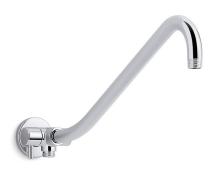

# Gooseneck Rainhead Arm w/2-way Diverter K-76337

#### **Features**

- Diverter switches water between rainhead or handshower
- 1/2-inch NPT connection
- For use with KOHLER rainheads & handshowers (sold separately)