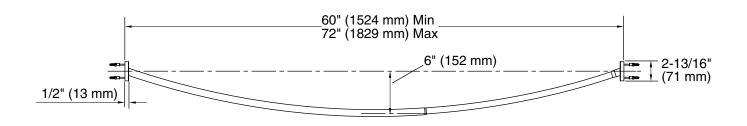

**EXPANSE**<sub>®</sub>

**CURVED SHOWER ROD** 

**K-9349** ALSO K-9350, K-9351

**Features** 

- Metal construction: stainless steel
- Curved rod provides an additional 6" (152 mm) of clearance in the bath/shower environment
- Telescopes to fit 60" (1524 mm) to 72" (1829 mm) bath/showers
- Includes installation hardware

## **Product Specification**

The curved shower rod shall be made of metal construction: stainless steel. Shower rod shall provide an additional 6" (152 mm) of clearance in the bath/shower environment. Shower rod shall telescope to fit 60" (1524 mm) to 72" (1829 mm) bath/showers. Shower rod shall include installation hardware. Shower rod shall be Kohler Model K-\_\_\_\_\_\_\_.