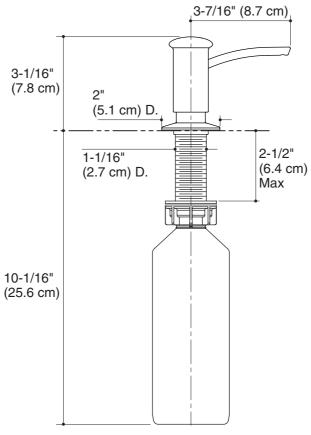

#### **Features**

- Brass construction
- Intended for kitchen sink and bathroom lavatory installations
- 16 fluid ounce (.5 L) capacity
- Refillable from the top side
- 3-7/16" (8.7 cm) long spout
- 3-1/16" (7.8 cm) high pump
- Contemporary design

## **Product Specification**

Soap/lotion dispenser shall be of brass construction. Product shall feature 3-1/16" (7.8 cm) high pump, 3-7/16" (8.7 cm) long spout, and is refillable from the top. Product is intended for kitchen sink and bathroom lavatory installations and has a 16 fluid ounce (.5 L) capacity. Soap/lotion dispenser shall be Kohler Model K-1895-\_\_\_.

USA: 1-800-4-KOHLER Canada: 1-800-964-5590 kohler.com

**Product Diagram** 