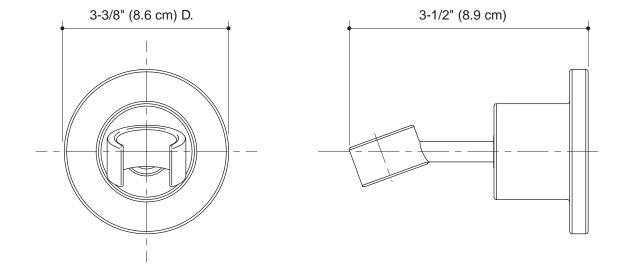

# $\textbf{STILLNESS}_{\circledR}$

# **Technical Information**

| Applicable product:                     |       |  |  |  |
|-----------------------------------------|-------|--|--|--|
| Adjustable wall-mount handshower holder | K-975 |  |  |  |