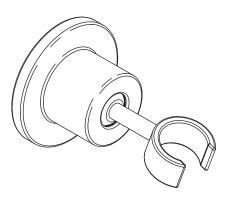

# STILLNESS<sub>®</sub>

#### **Features**

· Brass construction

ADJUSTABLE WALL-MOUNT HANDSHOWER HOLDER **K-975** 