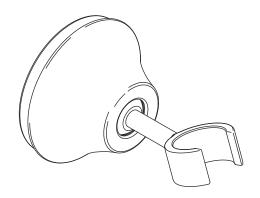

# Technical Information

Adjustable wall-mount handshower holder

K-352

**Installation Notes** 

Install this product according to the installation guide.

Ø 2-1/4" (57 mm)

3-1/2" (89 mm)

**Product Diagram** 