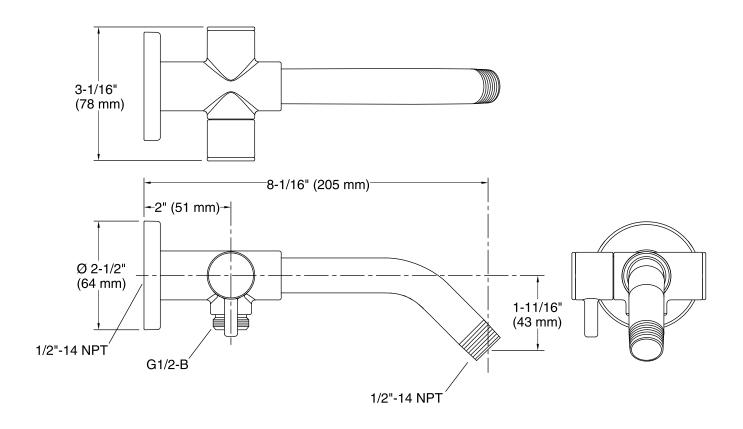

**Features**

- Diverter switches water between showerhead or handshower, or both on at one time
- 1/2-inch NPT connection
- For use with KOHLER showerheads & handshowers (sold separately)

### Material

- Brass construction
- KOHLER finishes resist corrosion and tarnishing



# Codes/Standards

ASME A112.18.1/CSA B125.1

# KOHLER® Faucet Lifetime Limited Warranty

See website for detailed warranty information.

## Available Color/Finishes

Color tiles intended for reference only.

| Color | Code | Description              |
|-------|------|--------------------------|
|       | CP   | Polished Chrome          |
|       | SN   | Vibrant® Polished Nickel |
|       | BN   | Vibrant® Brushed Nickel  |
|       | BV   | Vibrant® Brushed Bronze  |
|       | 2BZ  | Oil-Rubbed Bronze        |







## **Technical Information**

All product dimensions are nominal.

## **Notes**

Install this product according to the installation guide.