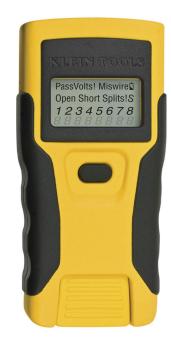

## LAN Scout® Jr. Continuity Tester

This easy-to-use, compact tester saves time and money on the job. The LAN Scout® Jr. tests continuity on twisted pair data wiring connections. An integrated tone generator supports multiple tones and control of the pins carrying the tone. The self-storing remote makes this tool easy to store and locate.