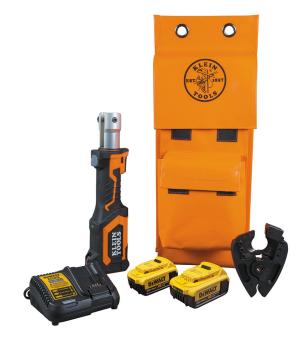

## Catalog No. BAT207T44H

## Battery-Operated Cutter, ACSR, 4 Ah

Klein's battery-operated cable cutter is engineered to make linemen's work more efficient by reducing the time and effort needed on the job. Cuts up to 500 MCM copper, 500 MCM aluminum and 556 ACSR cable. 7-ton hydraulic force crimps a larger capacity faster than similar models on the market. Compatible with industry standard W-style dies. Powered by DeWALT 20V lithium-ion batteries. Includes cutting jaw, two 4 Ah batteries, charger and bag.

## **Specifications**

Weight:

| •                                  |                                                       |                                  |                                                  |
|------------------------------------|-------------------------------------------------------|----------------------------------|--------------------------------------------------|
| Туре:                              | Battery Operated                                      | Application:                     | Cable Cutting                                    |
| Special Features:                  | Powered by DeWALT 20V Lithium-ion<br>Batteries (4 Ah) | Maximum Cable Capacity (Copper): | 500 MCM                                          |
| Maximum Cable Capacity (Aluminum): | 500 MCM                                               | Maximum Cable Capacity (ACSR):   | 556 MCM                                          |
| Overall Length:                    | 26" (66 cm)                                           | Overall Height:                  | 12" (30.5 cm)                                    |
| Overall Width:                     | 6" (15.2 cm)                                          | Material:                        | ABS, PA6, GF, TPE                                |
| Batteries:                         | Lithium-ion                                           | Battery Life:                    | 4 Ah                                             |
| Voltage:                           | 20V                                                   | Included:                        | Cutting Jaw, (2) 4 Ah Batteries, Charger and Bag |
|                                    |                                                       |                                  |                                                  |