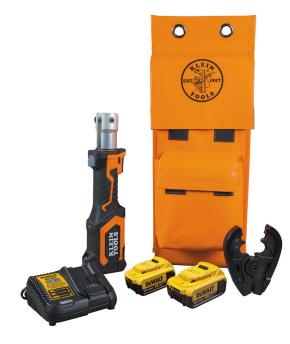

## Battery-Operated Crimper, BG Die/D3 Groove, 4 Ah

Klein's battery-operated Cable Crimper is engineered to make linemen's work more efficient by reducing the time and effort needed on the job. Crimps up to 600 MCM copper, 350 MCM aluminum and 477 ACSR cable. 7-ton hydraulic force crimps a larger capacity faster than similar models on the market. Compatible with industry standard W-style dies. Powered by a DeWALT 20V lithium-ion battery (4 Ah). Includes cutting jaw, two 4 Ah batteries, charger and bag.

## **Specifications**

| -                                  |                                                |                                  |                                                                         |
|------------------------------------|------------------------------------------------|----------------------------------|-------------------------------------------------------------------------|
| Туре:                              | Battery Operated                               | Application:                     | Cable Crimping                                                          |
| Special Features:                  | Powered by DeWALT 20V Lithium-ion<br>Batteries | Maximum Cable Capacity (Copper): | 600 MCM                                                                 |
| Maximum Cable Capacity (Aluminum): | 350 MCM                                        | Maximum Cable Capacity (ACSR):   | 477 MCM                                                                 |
| Overall Length:                    | 26" (66 cm)                                    | Overall Height:                  | 12" (30.5 cm)                                                           |
| Overall Width:                     | 6" (15.2 cm)                                   | Material:                        | ABS, PA6, GF, TPE                                                       |
| Batteries:                         | Lithium-ion                                    | Battery Life:                    | 4 Ah                                                                    |
| Voltage:                           | 20V                                            | Included:                        | BG Fixed Die and D3 Groove Head, (2) 4<br>Ah Batteries, Charger and Bag |
| Weight:                            | 17.15 lb (7.8 kg)                              |                                  |                                                                         |