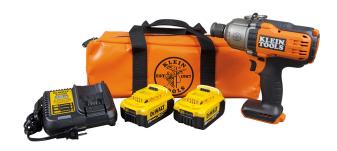

## 7/16" Impact Wrench Kit

For professional impact fastening and drilling applications. With up to 500 foot pounds of max torque, the impact wrench is great for drilling using auger bits and driving fasteners into wood, metal and concrete. It features a variable speed trigger and 7/16" quick release chuck. Includes batteries, charger and bag.

## **Specifications**

| •                   |                                                |                  |                     |
|---------------------|------------------------------------------------|------------------|---------------------|
| Туре:               | Battery Operated                               | Application:     | Drilling/Fastening  |
| Special Features:   | Powered by DeWALT 20V Lithium-ion<br>Batteries | Overall Length:  | 18.75" (47.6 cm)    |
| Overall Height:     | 11.375" (28.9 cm)                              | Overall Width:   | 6" (15.2 cm)        |
| Handle Type:        | Pistol Grip                                    | Drive Size:      | 7/16" quick release |
| Impacts per Minute: | 0-2400 IPM                                     | Torque Rating:   | 500 ft-Lb           |
| Maximum Speed:      | 1900 RPM                                       | Brushless Motor: | Yes                 |
| Material:           | Housing - PA6, Glass Filled , TPE              | Batteries:       | Lithium-ion         |
| Battery Life:       | 4 Ah                                           | Voltage:         | 20V                 |
| Included:           | (2) 4 Ah Batteries, Charger and Bag            | Weight:          | 13.3 lb (6.0 kg)    |