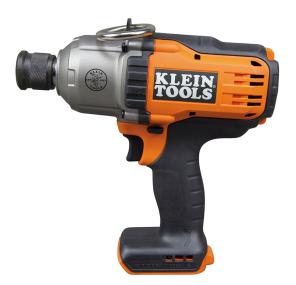

## Catalog No. BAT20-716

## 7/16" Impact Wrench, Tool Only

For professional impact fastening and drilling applications. With up to 500 foot pounds of max torque, the impact wrench is great for drilling using auger bits and driving fasteners into wood, metal and concrete. It features a variable speed trigger and 7/16" quick release chuck.

## **Specifications**

| Туре:               | Battery Operated                               | Application:     | Drilling/Fastening  |
|---------------------|------------------------------------------------|------------------|---------------------|
| Special Features:   | Powered by DeWALT 20V Lithium-ion<br>Batteries | Overall Length:  | 11" (27.9 cm)       |
| Overall Height:     | 10" (25.4 cm)                                  | Overall Width:   | 4" (10.2 cm)        |
| Handle Type:        | Pistol Grip                                    | Drive Size:      | 7/16" quick release |
| Impacts per Minute: | 0-2400 IPM                                     | Torque Rating:   | 500 ft-Lb           |
| Maximum Speed:      | 1900 RPM                                       | Brushless Motor: | Yes                 |
| Material:           | Housing - PA6, Glass Filled , TPE              | Batteries:       | Litium-ion          |
| Voltage:            | 20V                                            | Weight:          | 6.3 lb (2.9 kg)     |