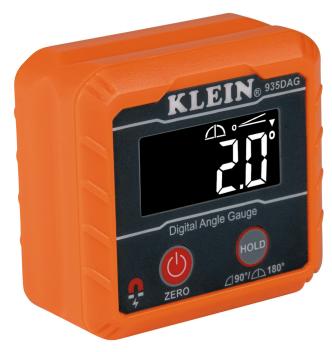

## Digital Angle Gauge and Level

The Klein Tools Digital Angle Gauge and Level can measure or set angles, check relative angles, or can be used as a digital level. The strong magnetic base attaches to ferromagnetic surfaces such as conduit. Along with dual measurement ranges of 0 to 90-Degree and 0 to 180-Degree, this tool has a high visibility reverse contrast display for easy viewing.