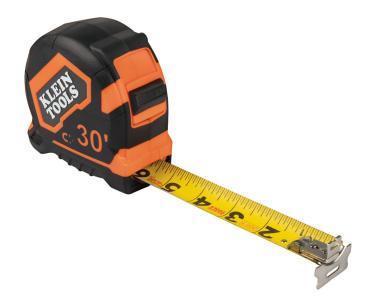

## Tape Measure, 30-Foot Magnetic Double-Hook

Klein Tools Tape Measures deliver performance and durability expected by professional tradespeople. Safeguarded by a thick and durable protective nylon-coating, the Tough Blade stands out to 13-Foot. Able to endure the toughest of jobsite conditions, this tool also features a strong magnetic double hook, easy-to-read bold lines, and a retraction brake.

## **Specifications**

| Туре:             | Closed Case, Double Sided, Magnetic Hook                                                                                                                | Application:          | Linear Measurment             |
|-------------------|---------------------------------------------------------------------------------------------------------------------------------------------------------|-----------------------|-------------------------------|
| Special Features: | Easy-to-read Bold Lines Every 1/8-Inch;<br>Tough Blade; 13-Foot Standout; Double-<br>Sided Blade Printing; Attachment Channel<br>to Tether Tape Measure | Material:             | Plastic Case with Steel Blade |
| Tape Length:      | 30' (9.1 m)                                                                                                                                             | Tape Material:        | Steel                         |
| Tape Coating:     | Nylon                                                                                                                                                   | Measurement Standard: | Imperial (SAE)                |
| Graduations:      | 1/16"                                                                                                                                                   | Lockable Tape:        | Yes                           |
| Rewind Type:      | Automatic                                                                                                                                               | Hook:                 | Double                        |
| Magnetic:         | Yes                                                                                                                                                     | Belt Clip:            | Yes                           |
| Case Material:    | PC-ABS with TPR Overmolding                                                                                                                             | Case Color:           | Orange/Black                  |