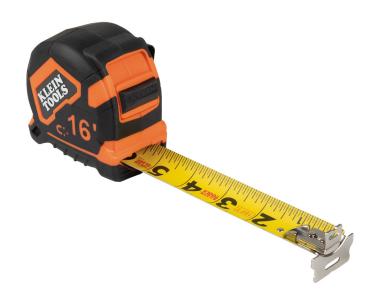

## Tape Measure, 16-Foot Magnetic Double-Hook

Klein Tools Tape Measures deliver performance and durability expected by professional tradespeople. Safeguarded by a thick and durable protective nylon-coating, the Tough Blade stands out to 13-Foot. Able to endure the toughest of jobsite conditions, this tool also features a strong magnetic double hook, easy-to-read bold lines, and a retraction brake.