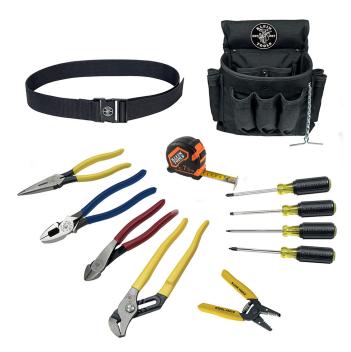

## Tool Kit, 12-Piece

The Klein Tools 12-Piece Tool Set includes many of the vital tools needed for electrical wiring and connecting work. Featured in this tool set arefour Klein pliers. These pliers have plastic-dipped handles for comfort and ease of identification. Also included arefour Cushion Grip Screwdrivers. This set also comes with a handy work belt and a 18-pocket tool pouch.

## **Specifications**

| Number of Pieces: | 12 | Included: | 9" Lineman's Pliers, (Cat. No. D2139NETP),<br>8" Angled Head Pliers, (Cat. No. D2488), 8"<br>Long Nose Pliers, (Cat. No. D2038), 10"<br>Pump Pliers, (Cat. No. D50210), 10 to 18<br>AWG Solid Wire Stripper, (Cat. No. 11045),<br>7.5 M Tape Measure, (Cat. No. 86375), #2<br>Phillips Screwdriver 4" Shank, (Cat. No.<br>6034), 1/4" Cabinet Tip Screwdriver 4"<br>Shank, (Cat. No. 6054), #1 Square Recess<br>Tip 4" Shank Screwdriver, (Cat. No. 661),<br>#2 Square Screwdriver 4" Shank, (Cat. No.<br>662), 18 Pocket Electrician Tool Pouch,<br>(Cat. No. 5719), Web Work Belt, (Cat. No. |
|-------------------|----|-----------|------------------------------------------------------------------------------------------------------------------------------------------------------------------------------------------------------------------------------------------------------------------------------------------------------------------------------------------------------------------------------------------------------------------------------------------------------------------------------------------------------------------------------------------------------------------------------------------------|
|                   |    |           | 5705)                                                                                                                                                                                                                                                                                                                                                                                                                                                                                                                                                                                          |