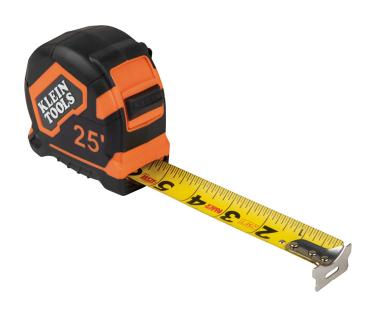

## Tape Measure, 25-Foot Single-Hook

Klein Tools Measuring Tapes deliver performance and durability expected by professional tradespeople. Safeguarded by a thick and durable protective nylon-coating, the Tough Blade stands out to 13-Foot. Able to endure the toughest of jobsite conditions, this tool also features a single hook, easy-to-read bold lines, and a retraction brake.

## **Specifications**

| Туре:             | Closed Case, Double Sided Single Non-<br>Magnetic Hook                                                                 | Application:          | Linear Measurment             |
|-------------------|------------------------------------------------------------------------------------------------------------------------|-----------------------|-------------------------------|
| Special Features: | Easy-to-read Bold Lines Every 1/8-Inch;<br>Tough Blade; 13-Foot Standout; Attachment<br>Channel to Tether Tape Measure | Material:             | Plastic Case with Steel Blade |
| Tape Length:      | 25' (7.6 m)                                                                                                            | Tape Material:        | Steel                         |
| Tape Coating:     | Nylon                                                                                                                  | Measurement Standard: | Imperial (SAE)                |
| Graduations:      | 1/16"                                                                                                                  | Lockable Tape:        | Yes                           |
| Rewind Type:      | Automatic                                                                                                              | Hook:                 | Single                        |
| Magnetic:         | No                                                                                                                     | Belt Clip:            | Yes                           |
| Case Material:    | PC-ABS with TPR Overmolding                                                                                            | Case Color:           | Orange/Black                  |
| Overall Width:    | 2.35" (6 cm)                                                                                                           | Overall Height:       | 3.43" (8.7 cm)                |
| Overall Length:   | 3.43" (8.7 cm)                                                                                                         | Weight:               | 20.7 oz (588 g)               |