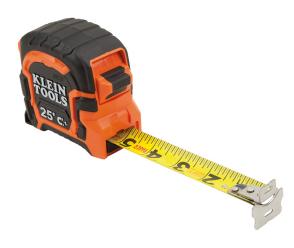

## Tape Measure 25-Foot Magnetic Double-Hook

Klein Tools Tape Measures offer inventive first-rate features derived from jobsite professionals, to make jobs easier and more efficient. A magnetic double hook has a center top portion for hanging onto conduit right side up and upside down, while a 1-1/4 inch flared hook was designed specifically to pass-through 1-3/8 inch holes drilled for 1 inch conduit. This large magnet profile attaches to steel and along EMT conduit. A sealed tape brake panel is large enough to allow 2-3 fingers to operate at once for safe retraction, and keeps water and dirt out to prevent tape blade rust and degradation. The high impact rugged rubberized industrial design offers a better grip and stands up to any task the jobsite demands.