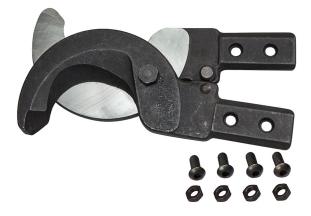

## Replacement Cable Cutter Head for Cat. No. 63045

Replacement cable cutter head for 32-Inch (813 mm) standard cable cutter. Make a clean, even cut for ease in fitting lugs and terminals. Heavy-duty pins in head serve as blade-stops.