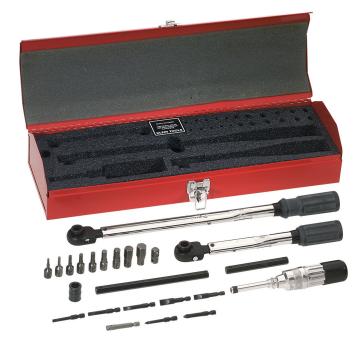

## Master Electrician's Torque Kit 25-Piece

This 25 piece Master Electricians Torque Kit features 2 adjustable torque wrenches and an adjustable torque screwdriver. Klein's Torque-sensing wrenches and screwdrivers are micro-adjustable for increased accuracy. They are easy to read and adjust. Rely on this torque kit to tighten your screws or bolts to the best spec possible.

## **Specifications**

Standard:

| Туре: | Master Electrician's Torque Wrenches | Special Features: | 25 Piece Master Electrician's Kit; Piano<br>Hinged Metal Box Includes Latch with<br>Padlock Eye and Handle |
|-------|--------------------------------------|-------------------|------------------------------------------------------------------------------------------------------------|
|       |                                      |                   |                                                                                                            |