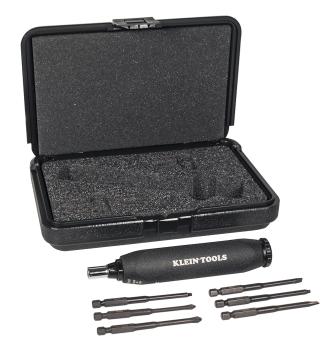

## Screwdriver Set, Torque, 6-Piece

The new Torque Screwdriver Set (Cat. No. 57032) from Klein Tools features a wider torque range and increased usability and readability. This compact, easy to use set includes the Torque Screwdriver, a 6-piece bit set, and a rugged blow-molded case with foam inserts for a tight, organized fit.

## **Specifications**

| Special Features: | Increased Usability and Readability Plus a<br>Wider Torque Range (5-40 in. lbs) | Included: | Phillips: #1 and #2; Slotted: 3/16" (4.8 mm) and 1/4" (6.4 mm); Square: #1 and #2 and 1/4" Nut Driver |
|-------------------|---------------------------------------------------------------------------------|-----------|-------------------------------------------------------------------------------------------------------|
| Туре:             | Torque Screwdriver Set                                                          | Standard: | N.I.S.T. Traceable Calibration Certificate;<br>ASME B107.300-2010                                     |
| Weight:           | 1.0 lb (0.5 kg)                                                                 |           |                                                                                                       |