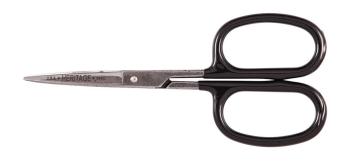

## Rubber Flashing Scissor w/Curved Blade, 5-1/2-Inch

Large bows and sleek narrow curved blades with extra sharp points. Used extensively in the automotive industry for trimming flash off rubber. Black cushion grip handles.

## **Specifications**

| Overall Length:     | 6.125" (15.6 cm) | Overall Height:     | 0.188" (0.5 cm) |
|---------------------|------------------|---------------------|-----------------|
| Overall Width:      | 2.5" (6.4 cm)    | Finish:             | Nickel Plated   |
| Blade Curvature:    | Curved           | Blade Edge:         | Standard        |
| Blade Length:       | 1.75" (4.5 cm)   | Blade Tip:          | Standard        |
| Blade Material:     | Carbon Steel     | Handle Orientation: | Straight        |
| Tension Adjustment: | Screw            | Weight:             | 1.4 oz (41 g)   |