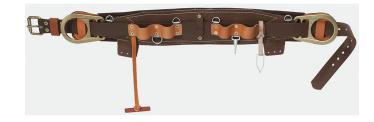

## Semi-Floating Body Belt Style 5266N 25"

Klein-Kord® belt pad with two pocket tabs. Rolled-edge leather belt cushion for comfort when leaning back. 4-3/4" (120.6 mm) overall width.

## **Specifications**

| Special Features:        | Rolled-Edge Leather Belt Cushion, Padded,<br>Suspender Rings | Waist Size:   | 49" to 41" (124.5 to 104.1 cm)       |
|--------------------------|--------------------------------------------------------------|---------------|--------------------------------------|
| Material:                | Leather, Nylon, Klein-Kord with Alloy Steel<br>Hardware      | Closure Type: | Forged Single Tongue Buckle          |
| Number of Anchor Points: | 2                                                            | Standard:     | Meets or Exceeds OSHA, ASTM, and CSA |