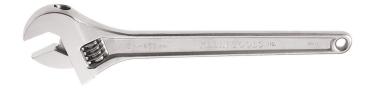

## Adjustable Wrench Standard Capacity, 24-Inch

Klein Tools' 24-Inch (610 mm) Standard Capacity Adjustable Wrench is made of forged, heat-treated alloy steel for maximum strength and light weight. The precision-machined jaws are individually chosen and assembled by hand to ensure smooth operation. Contoured, tapered handles make them comfortable to use.

## **Specifications**

| Jaw Capacity: | 2.5" (6.4 cm)   | Overall Length: | 24" (61 cm)        |
|---------------|-----------------|-----------------|--------------------|
| Handle Color: | Chrome          | Handle Finish:  | High-Polish Chrome |
| Weight:       | 7.8 lb (3.5 kg) |                 |                    |