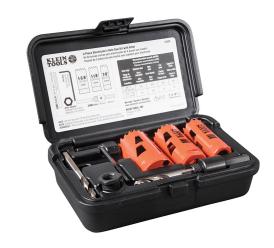

## Electrician's Hole Saw Kit with Arbor 3-Piece

This Bi-Metal Hole Saw Kit contains the most popular sizes for basic electrical work with an arbor and adapter. Multiple leverage points provide easy slug removal. Heavy duty bits bore through 2x4s in a single pass. All in a rugged carrying case.

## **Specifications**

| Material: Bi-metal | Included:  Hole Saws: 7/8", 1-1/8", 1-3/8" (3.5, 2. cm) Arbor, Arbor Adapter, Pilot Bit, He Key, and Carrying Case |  |
|--------------------|--------------------------------------------------------------------------------------------------------------------|--|
|--------------------|--------------------------------------------------------------------------------------------------------------------|--|