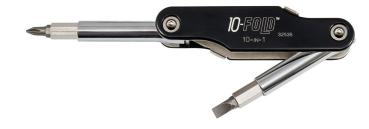

## 10-in-1 10 Fold Screwdriver / Nut Driver

Klein screwdrivers are proudly made in the USA from the highest quality tempered steel, carefully heat-treated for maximum strength providing confidence and convenience. Durable black oxide tips are forged and precision ground to fit screw openings securely, resisting slippage.

## **Specifications**

| Special Features: | Folds for Easy Storage | Nut Driver Sizes: | 5/16", 1/4"                   |
|-------------------|------------------------|-------------------|-------------------------------|
| Phillips Bits:    | #1, #2                 | Slotted Bits:     | 1/4" (0.6 cm), 3/16" (0.5 cm) |
| Square Bits:      | #1, #2                 | TORX® Bits:       | T10, T15                      |
| Magnetic:         | No                     | Material:         | Steel                         |
| Insulated:        | No                     | Handle Color:     | Black                         |
| Overall Length:   | 9.594" (24.4 cm)       | Weight:           | 5.9 oz (168 g)                |