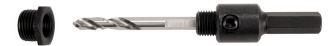

## Hole Saw Arbor with Adapter, 3/8-Inch

Klein's Hole Saw Arbor with Adapter can be used with all Klein hole saws. Fits all 3/8-Inch drills and larger. 5/8-Inch adapter allows use with larger hole saw diameters.