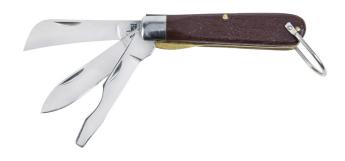

## 3 Blade Pocket Knife with Screwdriver

This Klein Tools Pocket Knife has 3 blades. With a 2-3/8-Inch curved sheepfoot skinning blade, a 2-1/2-Inch spearpoint blade and a screwdriver tip blade that can lock open, you'll want to be sure to have this with you on the jobsite.

## **Specifications**

| Blade Type:      | Curved Sheepfoot, Standard Spearpoint | Blade Length:   | 2.375" (6 cm), 2.5" (6.4 cm) |
|------------------|---------------------------------------|-----------------|------------------------------|
| Material:        | Carbon Steel                          | Blade Material: | Carbon Steel                 |
| Handle Material: | Plastic with Faux Wood Grain          | Length Closed:  | 3.75" (9.5 cm)               |
| Overall Length:  | 6.5" (16.5 cm)                        | Weight:         | 5.0 oz (142 g)               |