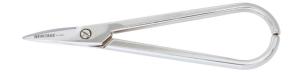

## Light Metal Snips with Curved Blades

Powerful and compact. Unique design will cut 24 gauge steel. Great for cutting curved lines in light metal production work.

## **Specifications**

| Overall Length:   | 5.5" (14 cm)     | Overall Height:     | 0.313" (0.8 cm)      |
|-------------------|------------------|---------------------|----------------------|
| Overall Width:    | 1.75" (4.5 cm)   | Finish:             | Carbon Nickel Plated |
| Blade Curvature:  | Curved           | Blade Edge:         | Standard             |
| Blade Length:     | 1.438'' (3.7 cm) | Blade Tip:          | Standard             |
| Blade Material:   | Carbon Steel     | Handed:             | Right                |
| Handle Material:  | Metal            | Handle Orientation: | Straight             |
| Handled:          | Ambidextrous     | Tension Adjustment: | Screw                |
| Inside Ring Size: | 3.375" (8.6 cm)  | Weight:             | 4.2 oz (118 g)       |