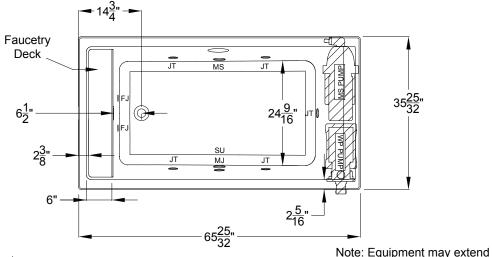

## forma® Collection Specifications ME553

MicroSilk®-Whirlpool

Patents received or pending.

Includes Linear Overflow Drain Assembly

Note: Dimensional Tolerances: ±1/4"

Drop-in-Hole Size:See DiagramOperating Capacity:48 Gal.Overflow Capacity:90 Gal.Floor Loading / sq.ft.53.2 lbs.Carton Wt.:152 lbs.Cube:36.6 ft. 3

**Note:** MicroSilk® equipment may extend beyond the outside perimeter of the bath. Consult factory for details.

**Construction:** Fiberglass reinforced acrylic bath with Level Form<sup>™</sup> full-support base.