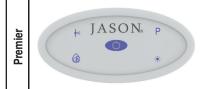

A 120V system that includes a MicroSilk® unit; a quiet 1-1/2 HP, 1-speed whirlpool pump; an electronic control; and a 20-minute timer. The keypad also controls the optional Jetted Neck Pillow.

beyond the outside perimeter