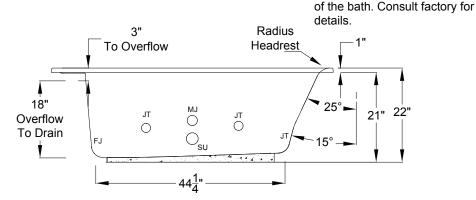

## forma® Collection Specifications ME553

MicroSilk®-Whirlpool

Patents received or pending.

Includes Linear Overflow Drain Assembly

Note: Dimensional Tolerances: ±1/4"

Drop-in-Hole Size:See DiagramOperating Capacity:48 Gal.Overflow Capacity:90 Gal.Floor Loading / sq.ft.53.2 lbs.Carton Wt.:152 lbs.Cube:36.6 ft. 3

**Note:** MicroSilk® equipment may extend beyond the outside perimeter of the bath. Consult factory for details.

**Construction:** Fiberglass reinforced acrylic bath with Level Form<sup>™</sup> full-support base.