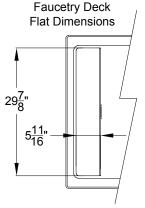

## forma® Collection Specifications ME553

MicroSilk®-Whirlpool

Patents received or pending.

Includes Linear Overflow Drain Assembly

Note: Dimensional Tolerances: ±1/4"

Drop-in-Hole Size:See DiagramOperating Capacity:48 Gal.Overflow Capacity:90 Gal.Floor Loading / sq.ft.53.2 lbs.Carton Wt.:152 lbs.Cube:36.6 ft. 3