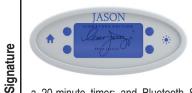

A 120V system that includes a MicroSilk® unit; a quiet 1-1/2 HP, 1-speed whirlpool pump; bath heater, (2) Chromatherapy mood mights; Automatic Ozone System; a digital control with LCD display; low water level and temperature sensors; enhanced user control options;

a 20-minute timer; and Bluetooth Sound Immersion System. Control keypad operates the MicroSilk® and Whirlpool pumps, LED Chromatherapy mood lights, optional Jetted Neck Pillow, and shows equipment status, water temperature, and time remaining.