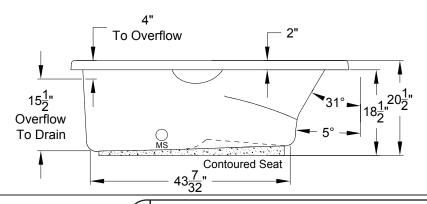

## Blower Must Be Remote Mounted

Patents recieved or pending.

Note: Dimensional Tolerances: +1/4"

Drop-in-Hole Size:30" x 58"Operating Capacity:32 Gal.Overflow Capacity:52 Gal.Floor Loading / sq.ft.:52.3 lbs.Carton Weight:141 lbs.Cube:28.1 ft.3

REMOTE MOUNTING THE BLOWER:
If an extension cord is required
use a minimum 16 AWG cord
with a maximum of 20ft length

**Construction:** Fiberglass reinforced acrylic bath with Level Form<sup>™</sup> full-support base.