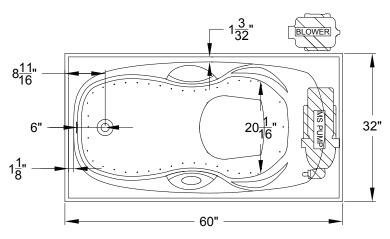

## Blower Must Be Remote Mounted

Patents recieved or pending.

Note: Dimensional Tolerances: +1/4"

Drop-in-Hole Size:30" x 58"Operating Capacity:32 Gal.Overflow Capacity:52 Gal.Floor Loading / sq.ft.:52.3 lbs.Carton Weight:141 lbs.Cube:28.1 ft.3