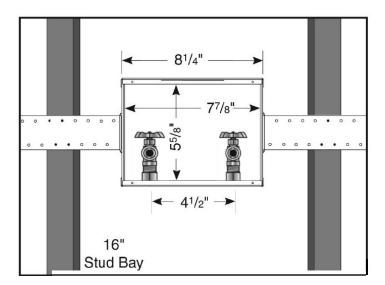

## SPECIFICATION SUBMITTAL SHEET

CENTER DRAIN WHITE POWDER COATED METAL WMOB with Domestic Valves

## **Specification:**

Furnish and install center drain white powder coated metal washing machine outlet box with domestic valves. Unit shall be Guy Gray product code as manufactured by IPS Corporation.

## **Box Material:**

White Powder Coat on Cold Rolled Steel 20 gauge box with 20 gauge faceplate

## Valve & Drain Option:

1/2" Sweat Domestic Valves furnished. Valves comply with ASME A112.18.1.

| Product |                                              | Model  | Units/ |
|---------|----------------------------------------------|--------|--------|
| Code #  | Description                                  | Number | Case   |
| 85802   | Center Drain with 1/2" Sweat Domestic Valves | MWB1D  | 6      |