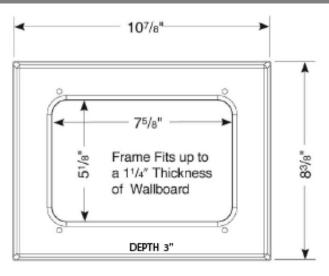

## SPECIFICATION SUBMITTAL SHEET

CENTER DRAIN WHITE POWDER COATED METAL WMOB with Domestic Valves

## **Specification:**

Furnish and install center drain white powder coated metal washing machine outlet box with domestic valves. Unit shall be Guy Gray product code as manufactured by IPS Corporation.

## **Box Material:**

White Powder Coat on Cold Rolled Steel 20 gauge box with 20 gauge faceplate