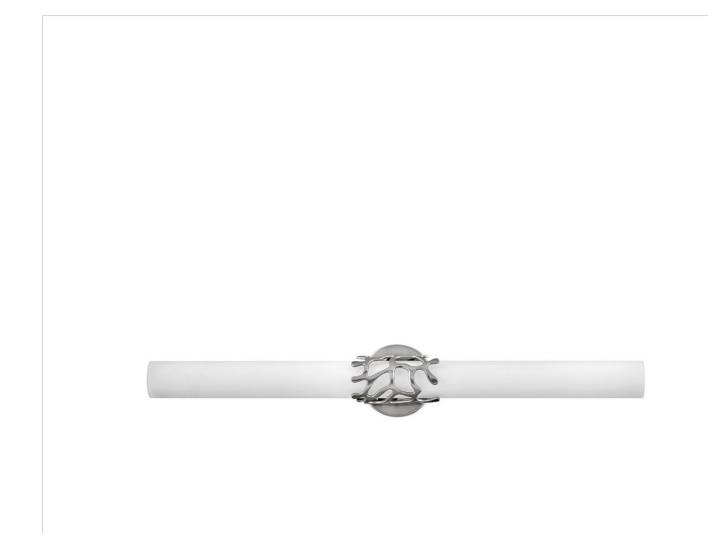

## LYRA

LARGE LED VANITY

## 50873BN

Projecting a sense of maritime wonder, Lyra embraces modern technology without sacrificing its timeless coastal allure. An eye-catching die-cast coral bracelet centers the design and wraps etched opal glass. The transitional silhouette can be mounted horizontally or vertically with an unseen Invismount system that showcases the clean, elegant look. Offered in a Brushed Nickel finish, Lyra is sure to embellish any space.

FINISH: Brushed Nickel GLASS: Etched Opal

**WIDTH**: 31.3" **HEIGHT**: 4.8"

LIGHT SOURCE: Integrated LED WATTAGE: 53w LED \*Included

**HINKLEY** 33000 Pin Oak Parkway Avon Lake, OH 44012 **PHONE: (440) 653-5500** Toll Free: 1 (800) 446-5539 hinkley.com