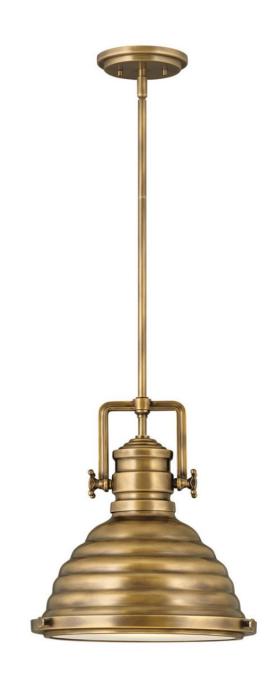

## SMALL PENDANT | 4697HB

A modern interpretation of the hard-working factory pendant, Keating delivers a robust silhouette with prominent overscaled cast knobs and a boldly ribbed shade in either Heritage Brass or Heritage Brass with Aged Zinc finish options. Refined elements like the ring and knob trim detail and an optional flat glass lens add sophistication to this striking pendant.

FINISH: Heritage Brass

**WIDTH**: 14.3" **HEIGHT**: 14.5"

LIGHT SOURCE: Socket WATTAGE: 1-100w Med.

HINKLEY 33000 Pin Oak Parkway Avon Lake, OH 44012

**PHONE: (440) 653-5500** Toll Free: 1 (800) 446-5539 hinkley.com