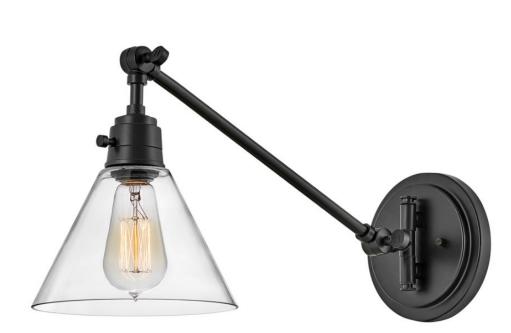

## 3690BK-CL

Sleek and chic, Arti embodies minimalist elegance with its streamlined modern design. Inspired by a traditional articulating light, Arti comes fully adjustable as a sconce or pendant, updated with well-designed, practical details. All sconces come with a removable fabric cord and optional cord covers. Available in multiple finishes, Arti is a seamless integration to any space.

## HINKLEY

FINISH: Black with Clear glass GLASS: Clear WIDTH: 7.5" HEIGHT: 10.3" LIGHT SOURCE: Socket WATTAGE: 1-60w Med.

HINKLEY 33000 Pin Oak Parkway Avon Lake, OH 44012 PHONE: (440) 653-5500 Toll Free: 1 (800) 446-5539 hinkley.com