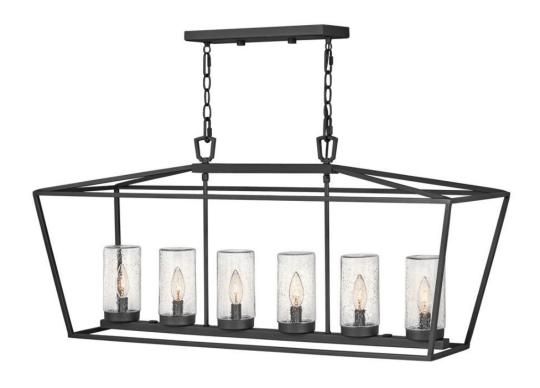

## 2569MB-LL

The clean and classic design of Alford Place from the Open Air Collection features a line of chandelier options. Each traditional oversized cage entraps a series of lamps enclosed by clear seedy glass. Available in Oil Rubbed Bronze and Museum Black finish, Alford Place provides excellent illumination from all sides.

FINISH: Museum Black
GLASS: Clear Seedy

WIDTH: 40" HEIGHT: 18.8" DEPTH: 12"

**LIGHT SOURCE**: LED Lamp

WATTAGE: 6-5w Cand. LED \*Included

HINKLEY 33000 Pin Oak Parkway Avon Lake, OH 44012 **PHONE: (440) 653-5500** Toll Free: 1 (800) 446-5539 hinkley.com