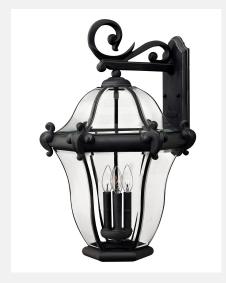

## **Extra Large Wall Mount Lantern 2446MB**

ITEM NUMBER 2446MB
BRAND Hinkley Lighting
MATERIAL Solid Brass

GLASS Clear, Bent, Beveled and Bound

 HEIGHT
 25.8"

 WIDTH
 17.0"

 VOLTAGE
 120v

WATTAGE 4-40w Cand.
CERTIFICATION C-US Wet Rated

EXTENSION 15.8" TOP TO OUTLET 8.3"

BACK PLATE 5"W X 14"H

 Suitable for use in wet (interior direct splash and outdoor direct rain or sprinkler) locations as defined by NEC and CEC. Meets United States UL Underwriters Laboratories & CSA Canadian Standards Association Product Safety Standards

FEATURES AND

• For complete warranty information visit (hyperlink)

• 2 year finish warranty

12 year warranty on electrical wiring and components

 Ornate details, a bold finish and striking form complement stately facades

• Striking black finish enhances design

FINISH Museum Black

AT HINKLEY, WE EMBRACE THE DESIGN PHILOSOPHY THAT YOU CAN MERGE TOGETHER THE LIGHTING, FURNITURE, ART, COLORS AND ACCESSORIES YOU LOVE INTO A BEAUTIFUL ENVIRONMENT THAT DEFINES YOUR OWN PERSONAL STYLE. WE HOPE YOU WILL BE INSPIRED BY OUR COMMITMENT TO KEEP YOUR 'LIFE AGLOW.'