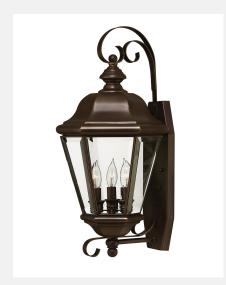

## Medium Wall Mount Lantern with Decorative Bottom 2426CB

ITEM NUMBER 2426CB
BRAND Hinkley Lighting
MATERIAL Solid Brass

GLASS Clear, Beveled and Bound

 HEIGHT
 21.5"

 WIDTH
 10.5"

 VOLTAGE
 120v

WATTAGE 3-40w Cand.
CERTIFICATION C-US Wet Rated

EXTENSION 10.0" TOP TO OUTLET 13.8"

**FEATURES AND** 

**BENEFITS** 

BACK PLATE 4.75"W X 14.25"H

 Suitable for use in wet (interior direct splash and outdoor direct rain or sprinkler) locations as defined by NEC and CEC.
 Meets United States UL Underwriters Laboratories & CSA Canadian Standards Association Product Safety Standards

 For complete warranty information visit (hyperlink)

• 2 year finish warranty

12 year warranty on electrical wiring and components

 Classic lines and heritage details complement traditional architecture

· Bold and robust dark bronze finish

FINISH Copper Bronze

AT HINKLEY, WE EMBRACE THE DESIGN PHILOSOPHY THAT YOU CAN MERGE TOGETHER THE LIGHTING, FURNITURE, ART, COLORS AND ACCESSORIES YOU LOVE INTO A BEAUTIFUL ENVIRONMENT THAT DEFINES YOUR OWN PERSONAL STYLE. WE HOPE YOU WILL BE INSPIRED BY OUR COMMITMENT TO KEEP YOUR 'LIFE AGLOW.'