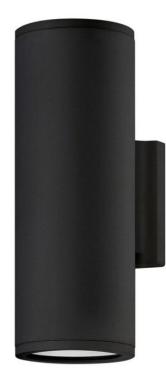

## 13594BK-LL

The perfect addition to modern coastal, Silo's compact design blends simple modern and long-lasting practicality. Part of the Coastal Elements collection, it is built to stand up to harsh climates while maintaining its bold finish. Silo is available in both a downlight only option which meets dark sky compliancy and an up and down light for additional wall washing. Silo is available in three modern finishes: Black, Architectural Bronze and Satin White, which are resis...

## HINKLEY

FINISH: Black GLASS: Etched WIDTH: 4.5" HEIGHT: 12" LIGHT SOURCE: LED Lamp WATTAGE: 2-6.50w GU10 LED \*Included