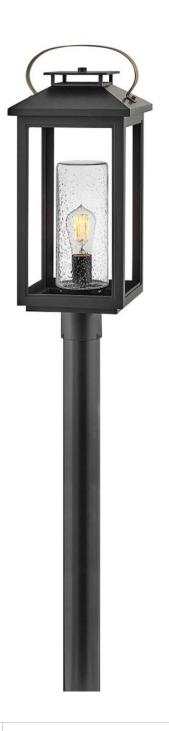

## **ATWATER**

MEDIUM POST TOP OR PIER MOUNT LANTERN

## 1161BK-LV

Classic and elegant, Atwater offers beauty and endurance. Constructed from a composite material and treated with an anti-fading agent, the updated coastal design incorporates elegant brass accents, handle, and an inner glass that creates a faux candle effect. The high performance finish is resistant to rust and corrosion with a 5-year warranty.

FINISH: Black

GLASS: Clear Seedy

**WIDTH**: 9.5" **HEIGHT**: 23"

LIGHT SOURCE: LED Lamp

WATTAGE: 1-3.50w Med. LED \*Included

**HINKLEY** 33000 Pin Oak Parkway Avon Lake, OH 44012 **PHONE: (440) 653-5500** Toll Free: 1 (800) 446-5539 hinkley.com