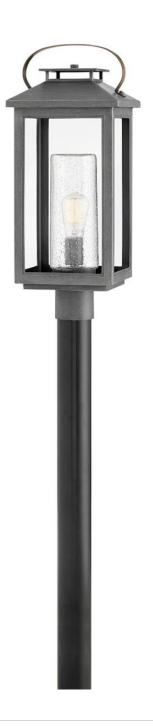

## 1161AH-LV

Classic and elegant, Atwater offers beauty and endurance. Constructed from a composite material and treated with an anti-fading agent, the updated coastal design incorporates elegant brass accents, handle, and an inner glass that creates a faux candle effect. The high performance finish is resistant to rust and corrosion with a 5-year warranty.

FINISH: Ash Bronze
GLASS: Clear Seedy

**WIDTH**: 9.5" **HEIGHT**: 23"

LIGHT SOURCE: LED Lamp

WATTAGE: 1-3.50w Med. LED \*Included

HINKLEY 33000 Pin Oak Parkway Avon Lake, OH 44012 **PHONE: (440) 653-5500** Toll Free: 1 (800) 446-5539 hinkley.com