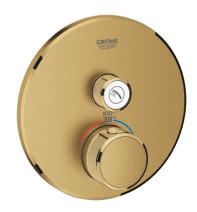

## GROHTHERM SMARTCONTROL Single Function Thermostatic Trim with Control Module

MODEL # 29136GN0

## Color:

□ 29136GN0 Brushed cool sunrise