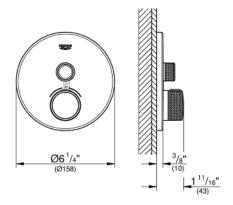

## Standard Specification:

- Required rough-in-set sold separately (GROHE Rapido SmartBox 35 601 000)
- Metal wall escutcheon with **GROHE QuickFix** (covered escutcheon and shaft sealing, covered fixing), 6° angle adjustable
- 3/8" (10 mm) thin profile escutcheon
- GROHE StarLight finish
- SmartControl push for ON-OFF, turn for volume adjustment from EcoJoy to Full Flow
- Includes various icons to customize push buttons
- **GROHE TurboStat** Compact cartridge with wax thermoelement
- GROHE SafeStop safety button at 100°F/38°C
- Built-in check valve with dirt strainer
- Maximum flow performance: 7.7gpm (29L/min) @ 43.5 psi (3 bar)
- Optional flow reducer for CALGreen compliance included