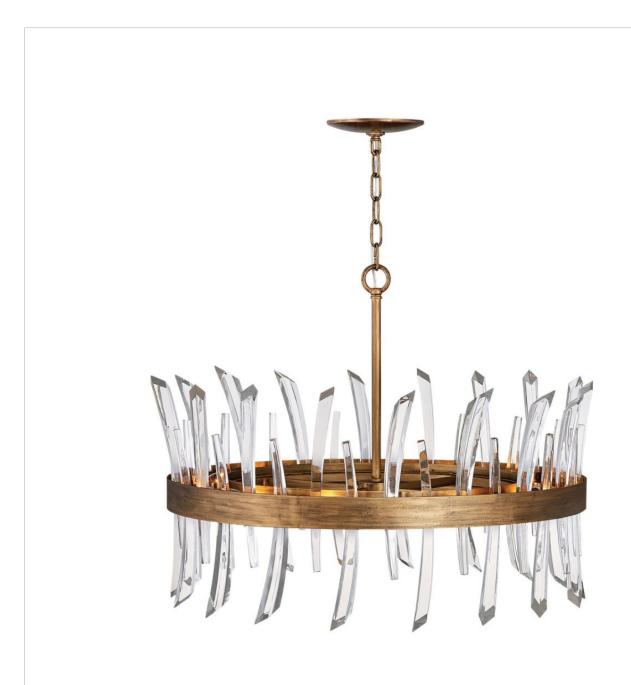

## **REVEL**

MEDIUM SINGLE TIER

## FR30904BNG

A compelling design that captivates from any angle, the Revel family gleams with sophistication. Luxurious crystal rods are honed into unexpected asymmetrical formations to produce an organic elegance that is both raw and refined. Revel's linear and circular chandeliers are available in both Burnished Gold and rich Black finish options.

FINISH: Burnished Gold

**WIDTH**: 28" **HEIGHT**: 17.3"

LIGHT SOURCE: Socket WATTAGE: 8-60w Cand.

**HINKLEY** 33000 Pin Oak Parkway Avon Lake, OH 44012 **PHONE: (440) 653-5500** Toll Free: 1 (800) 446-5539 hinkley.com