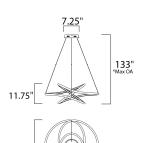

31.5'

\*max overall height

### **MEASUREMENTS**

DIMENSION : 31.5" L x 31.5" W x 11.75" H

MAX OAH : 133" OAH

CANOPY : 7.25" W x 1.75" H x 7.75" L

HANGING WEIGHT : 7.9 lb

LAMPING

INPUT VOLTAGE : 110-277V

**LUMENS** : 5,775 Rated (3,713 Del.)