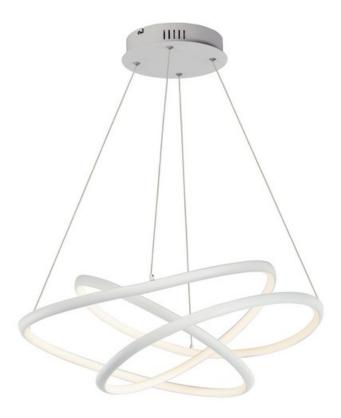

## **PRODUCT DESCRIPTION**

Arched Matte White aluminum channel is artfully formed into unique lighting sculptures. Two rows of LEDs are used to double the light output but are fully dimmable for your comfort level.

#### **FINISHES OPTION**

Matte White