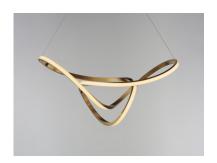

## PRODUCT DESCRIPTION

Sweeping lines curve and curl in a continuous motion, finished in a rich Brushed Champagne or Black Chrome. Not just a lighting fixture but a sculptural work of art. Gentle illumination moves in all directions for a dramatic lighting effect.