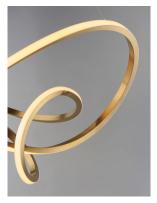

## PRODUCT DESCRIPTION

Sweeping lines curve and curl in a continuous motion, finished in a rich Brushed Champagne or Black Chrome. Not just a lighting fixture but a sculptural work of art. Gentle illumination moves in all directions for a dramatic lighting effect.

## MATERIAL

Stainless Steel