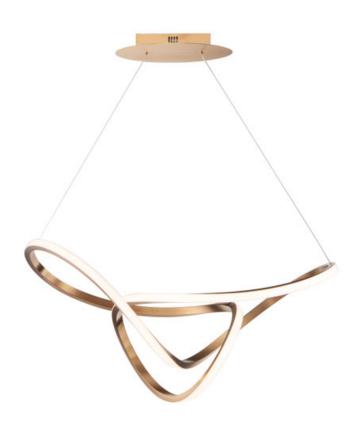

## PRODUCT DESCRIPTION

Sweeping lines curve and curl in a continuous motion, finished in a rich Brushed Champagne or Black Chrome. Not just a lighting fixture but a sculptural work of art. Gentle illumination moves in all directions for a dramatic lighting effect.

## MATERIAL

Stainless Steel