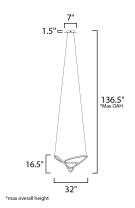

# **MEASUREMENTS**

DIMENSION : 32" L x 32" W x 16.5" H

MAX OAH : 136.5" OAH

CANOPY : 7.75" W x 1.5" H x 14.25" L

HANGING WEIGHT : 8.47 lb