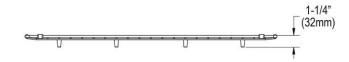

## PRODUCT SPECIFICATIONS

Elkay Stainless Steel 27-1/4" x 15" x 1-3/8" Bottom Grid. Overall dimensions are 27" x 14-7/8" x 1-1/4".

Made of Stainless Steel

| Material:          | Stainless Steel        |
|--------------------|------------------------|
| Dimensions:        | 27" x 14-7/8" x 1-1/4" |
| Fits Bowl Size(s): | 28.39" x 16.19"        |