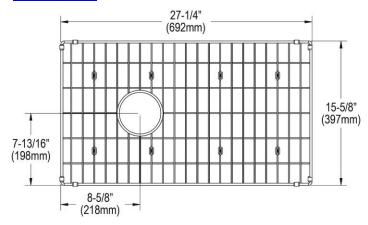

## PRODUCT SPECIFICATIONS

Elkay Stainless Steel 27-1/4" x 15" x 1-3/8" Bottom Grid. Overall dimensions are 27" x 14-7/8" x 1-1/4".

Made of Stainless Steel

| Material:          | Stainless Steel        |
|--------------------|------------------------|
| Dimensions:        | 27" x 14-7/8" x 1-1/4" |
| Fits Bowl Size(s): | 28.39" x 16.19"        |