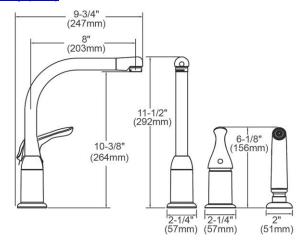

| Mounting Type:          | Deck Mount                   |
|-------------------------|------------------------------|
| Special Features:       | Low Flow                     |
| Spray Type:             | Side                         |
| Finish:                 | Chrome (CR)                  |
| Handle Type:            | Remote Lever Handle          |
| Deck Clearance:         | 10-3/8"                      |
| Spout Reach:            | 8"                           |
| Spout Height:           | 11-1/2"                      |
| Hole Drillings:         | 3                            |
| Material:               | Brass                        |
| Valve Type:             | Ceramic Disc                 |
| Valve Connection:       | 3/8" Female Compression Hose |
|                         | Assembly                     |
| Flow Rate:              | 1.5 GPM                      |
| Faucet Hole Size (min): | 1-3/8"                       |
| Countertop Thickness:   | 2-1/2                        |
| Spout Swing Rotation:   | 360°                         |
| Spout Type:             | Standard Spout               |