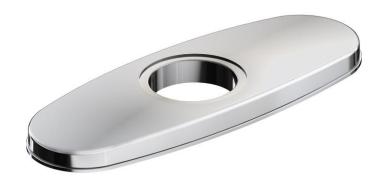

## **PRODUCT SPECIFICATIONS**

Elkay 3-Hole Bar Faucet Deck Plate/Escutcheon. Overall dimensions are 5-15/16" x 2-3/16" x 3/8". Made of Zinc.

| Material:        | Zinc                                                                        |  |
|------------------|-----------------------------------------------------------------------------|--|
| Finish:          | Black Stainless (BK), Chrome (CR),<br>Lustrous Steel (LS), Matte Black (MB) |  |
| Dimensions:      | 5-15/16" x 2-3/16" x 3/8"                                                   |  |
| Shipping Weight: | 1 lbs.                                                                      |  |

Decorative plate covers 3 faucet holes.

(BK)

(LS)