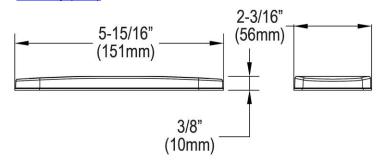

## **PRODUCT SPECIFICATIONS**

Elkay 3-Hole Bar Faucet Deck Plate/Escutcheon. Overall dimensions are 5-15/16" x 2-3/16" x 3/8". Made of Zinc.

| Material:        | Zinc                                                                        |  |
|------------------|-----------------------------------------------------------------------------|--|
| Finish:          | Black Stainless (BK), Chrome (CR),<br>Lustrous Steel (LS), Matte Black (MB) |  |
| Dimensions:      | 5-15/16" x 2-3/16" x 3/8"                                                   |  |
| Shipping Weight: | 1 lbs.                                                                      |  |