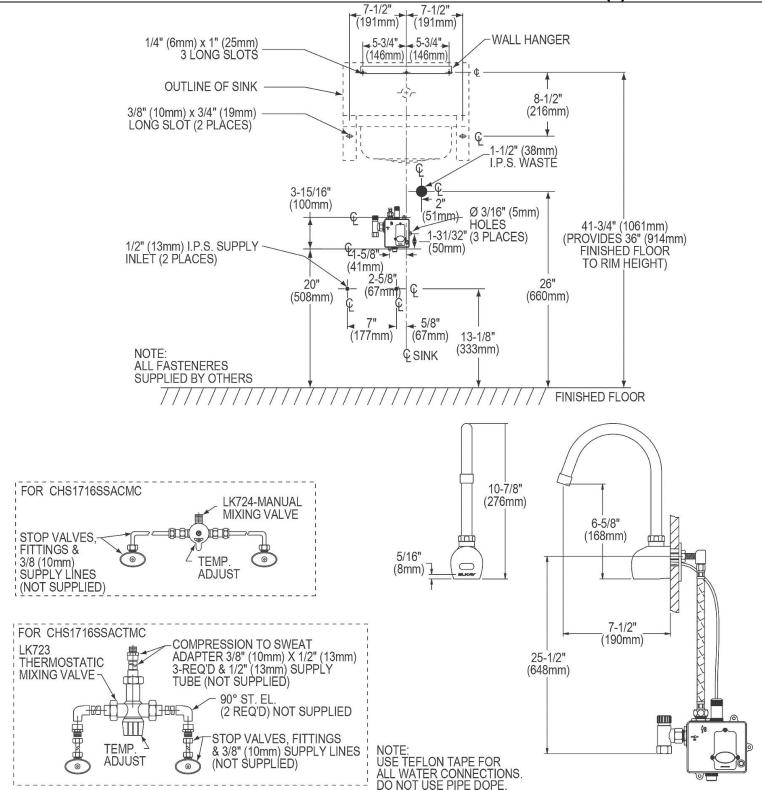

Included with Product:

CHS1716 sink, one LKB722C sensor faucet with AC plug-in / 4 AA batteries, one LK8 drain fitting, one LK500 P-trap