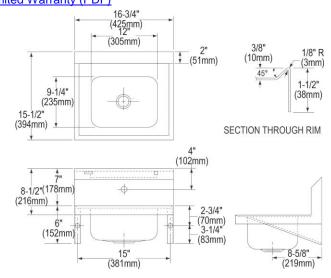

### **PRODUCT SPECIFICATIONS**

Elkay Stainless Steel 16-3/4" x 15-1/2" x 13", Single Bowl Wall Hung Handwash Sink Kit. Sink is manufactured from 20 gauge 304 Stainless Steel with a Buffed Satin finish, Center drain placement.

| Material:          | 304 Stainless Steel     |
|--------------------|-------------------------|
| Finish:            | Buffed Satin            |
| Gauge:             | 20                      |
| Number of Bowls:   | 1                       |
| Sink Dimensions:   | 16-3/4" x 15-1/2" x 13" |
| Bowl 1 Dimensions: | 12" x 9-1/4" x 6"       |
| Drain Location:    | Center                  |