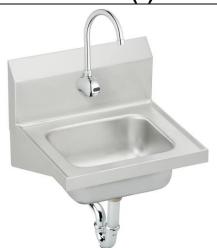

# Elkay Stainless Steel 16-3/4" x 15-1/2" x 13" Single Bowl Wall Hung Handwash Sink Kit Model(s) CHS1716SACC

### **PRODUCT SPECIFICATIONS**

Elkay Stainless Steel 16-3/4" x 15-1/2" x 13", Single Bowl Wall Hung Handwash Sink Kit. Sink is manufactured from 20 gauge 304 Stainless Steel with a Buffed Satin finish, Center drain placement.

Included with Product:

CHS1716 sink, one LKB722C sensor faucet with AC plug-in / 4 AA batteries, one LK8 drain fitting, one LK500 P-trap