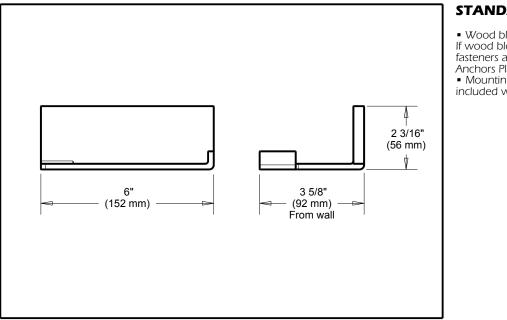

## STANDARD SPECIFICATIONS:

 Wood blocking is preferable behind all wall surfaces. If wood blocking is not available, the following fasteners are suggested: Tile/Masonry-Plastic or lead Anchors Plaster/drywall-Toggle bolts.
Mounting hardware and mounting template included with product.